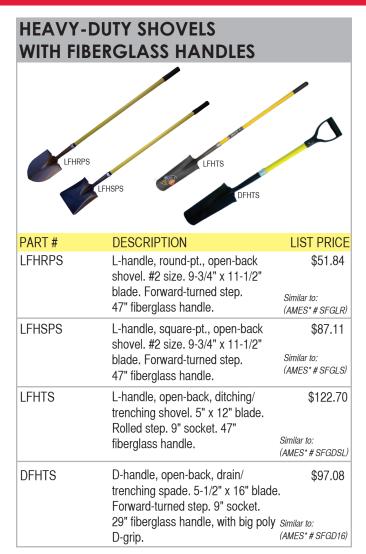

## BRAXTON HARRIS CO., INC.

## **Shovels**



| D-HANDLE FIBERGLASS ROUND POINT MINI SHOVEL  • 24-3/4" overall length • Heavy duty • D grip handle |             |                        |                   |
|----------------------------------------------------------------------------------------------------|-------------|------------------------|-------------------|
|                                                                                                    |             | Specialty shovel to ge | t in tight places |
| PART #                                                                                             | DESCRIPTI   | ON                     | LIST PRICE        |
| DFHRPMS 🤭                                                                                          | Mini Shovel |                        | \$29.52