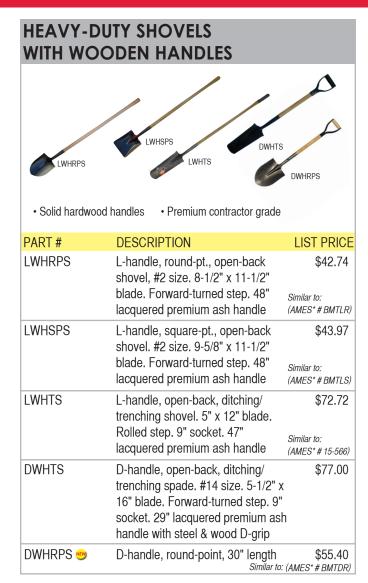

FIBERGLASS ROUND POINT MINI SHOVEL  • 24-3/4" overall length • Heavy duty • D grip handle |             |                        |                   |
|----------------------------------------------------------------------------------------------------|-------------|------------------------|-------------------|
|                                                                                                    |             | Specialty shovel to ge | t in tight places |
| PART #                                                                                             | DESCRIPTI   | ON                     | LIST PRICE        |
| DFHRPMS 🤭                                                                                          | Mini Shovel |                        | \$29.52           |



## Visit www.BraxtonHarris.com to see our full line of tools!

\*Manufacturers' names are used only to describe whose products BHC products will fit. They are not O.E.M. manufactured, licensed, or endorsed by those manufacturers.

For more information, contact your Braxton Harris Co. Sales Rep.