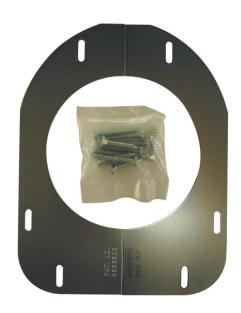

## **Closet Flange Supports**

- High Quality!
- Made of Stamped Stainless Steel
- For use on wooden
  & concrete floors
- Gives added support if floor is rotted or if rough-cut hole is too large
- Easy to install
- Requires only an electric drill and a screwdriver
- Comes complete with screws
- PVC flange support fits 3", 4" & 3" x 4" flange

| PART # | DESCRIPTION               | PKG./CTN./MSTR. | LIST PRICE |
|--------|---------------------------|-----------------|------------|
| CFSP   | Fits PVC, plastic & brass | 1/25/50         | \$37.21    |