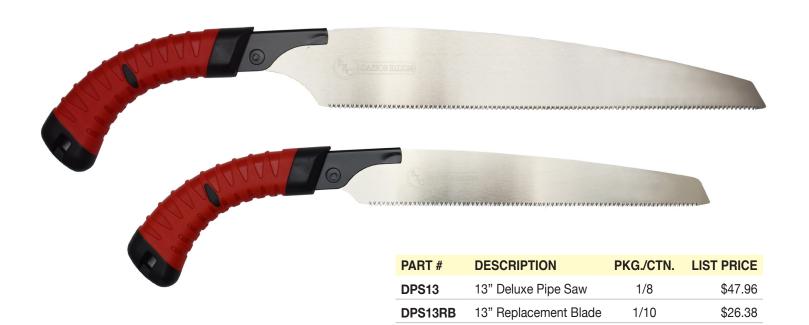

## **Deluxe Pipe Saw**

DPS8

DPS8RB

- Cuts on the pull stroke
- Easily cuts plastic pipe and wood
- Durable nickel plating to prevent corrosion
- Comfortable ergonomic grip
- Borazon wheel ground heat treated three angled teeth makes quick and precise cuts

8" Deluxe Pipe Saw

8" Replacement Blade

All packaging designed to hang for counter merchandising options!

\$44.25

\$24.73

1/8

1/12

For more information, contact your Braxton Harris Co. Sales Rep.