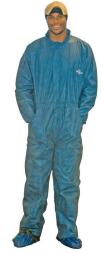

#### ShuBee® X-Large Disposable Coveralls

- 5-pocket design
- Elastic wrist with bootcut legs
- Includes one pair of shoe covers

| PART # | DESCRIPTION                      | LIST PRICE |
|--------|----------------------------------|------------|
| DCA    | Includes one pair of shoe covers | \$17.88    |