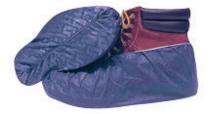

### ShuBee® Protective Shoe Covers

- Elastic top
- Easily fits shoes & boots up to size 15
- Non-skid bottoms

| PART # | DESCRIPTION     | LIST PRICE      |
|--------|-----------------|-----------------|
| PSC-PR | 10 pair per bag | \$1.80 per pair |
| PSC    | 50 pair per box | \$1.66 per pair |
| PSCS   | 150 pair        | \$1.46 per pair |