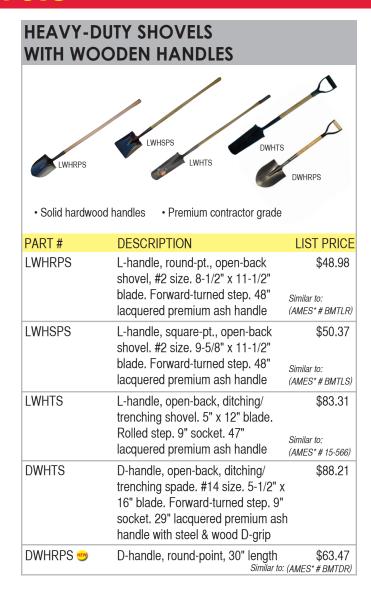

## BRAXTON HARRIS CO., INC.

## **Shovels**



| D-HANDLE FIBERGLASS ROUND<br>POINT MINI SHOVEL |                                                              |            |
|------------------------------------------------|--------------------------------------------------------------|------------|
|                                                | • 24-3/4" overa • Heavy duty • D grip handle • Specialty she | 0          |
| PART#                                          | DESCRIPTION                                                  | LIST PRICE |
| DFHRPMS 🤒                                      | Mini Shovel                                                  | \$33.29    |



## Visit www.BraxtonHarris.com to see our full line of tools!

\*Manufacturers' names are used only to describe whose products BHC products will fit. They are not O.E.M. manufactured, licensed, or endorsed by those manufacturers.

For more information, contact your Braxton Harris Co. Sales Rep.