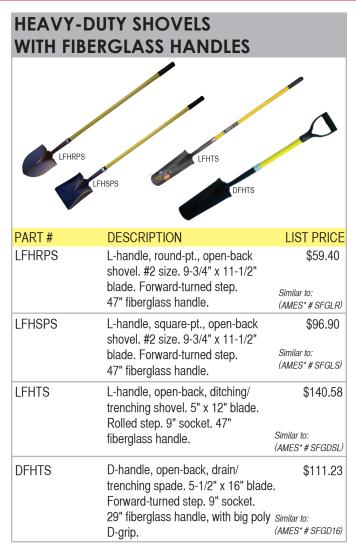

## BRAXTON HARRIS CO., INC.

## **Shovels**



| D-HANDLE FIBERGLASS ROUND<br>POINT MINI SHOVEL |                                                              |            |
|------------------------------------------------|--------------------------------------------------------------|------------|
|                                                | • 24-3/4" overa • Heavy duty • D grip handle • Specialty she | 0          |
| PART#                                          | DESCRIPTION                                                  | LIST PRICE |
| DFHRPMS 🤒                                      | Mini Shovel                                                  | \$33.29    |



## Visit www.BraxtonHarris.com to see our full line of tools!

\*Manufacturers' names are used only to describe whose products BHC products will fit. They are n